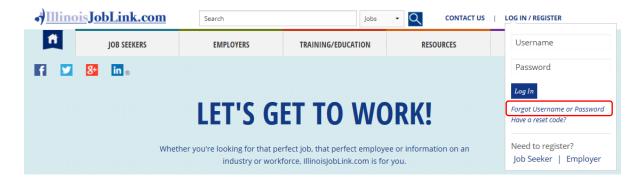

## Password Reset by Security Question

1. Go to IllinoisJobLink.com Click Log In / Register. The login drop-down displays.

- 2. Click *Forgot Username or Password*. The Forgot Password / Forgot Username page displays.
- 3. Type your username under Forgot Password and click "Submit." The Reset Password Options page displays.