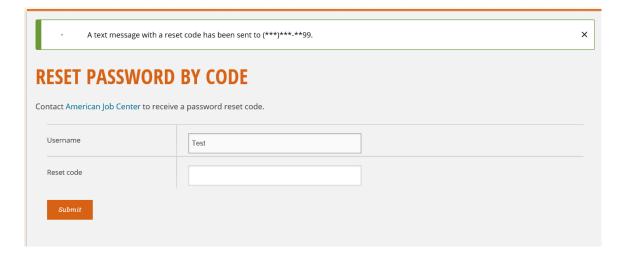

The "Reset Password by Text Message" page displays, click "Submit."

After selecting "Submit," the "Reset Password By Code" page displays. Enter the 8 digit number texted to your cell phone in the Reset code box and select "Submit." Return to Step 6 above and follow the process to reset your password and log in to IllinoisJobLink.com.

For security reasons, we are unable to send Reset codes by email.