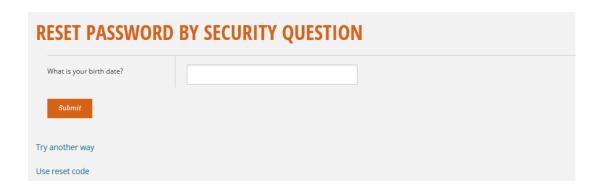

4. To reset your password by security question, click "Security Question." Enter the answer to your security question and click, "Submit."

**Note:** Most security questions that ask for your date of birth must be answered in one of these formats: **MM-DD-YYYY** or **MM/DD/YYYY** Security Answers are case and format sensitive (i.e. enter the answer **EXACTLY** as when you created it).