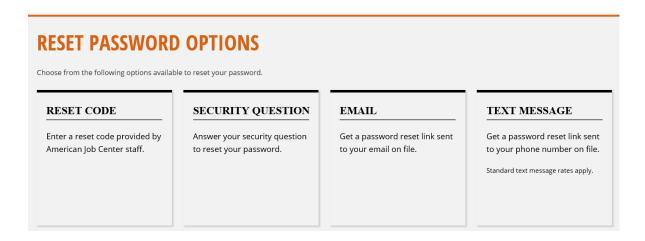

4. To reset your password by security question, click "Security Question." Enter the answer to your security question and click, "Submit."

**Note:** Most security questions that ask for your date of birth must be answered in one of these formats: **MM-DD-YYYY** or **MM/DD/YYYY** Security Answers are case and format sensitive (i.e. enter the answer **EXACTLY** as when you created it).

## Password Reset by Email

Follow Steps 1 through 3 above. From the "Reset Password Options" page, if you have confirmed your email address, you will see Email as a reset option. Click "Email."

The "Reset Password by Email" page displays, click "Submit." If the email that appears is not the email you currently use, reset your password using the security question option or contact the IJL Help Desk at 877-342-7533.

#### Password Reset by Text

Follow Steps 1 through 3 above. From the "Reset Password Options" page, if you have added your cell phone number in your registration, you will see Text Message as a reset option. Click "Text Message."