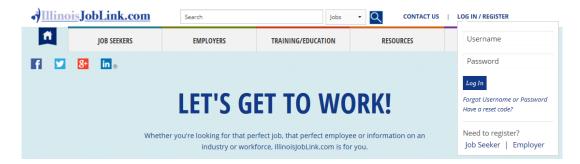

## Password Reset by Security Question

1. Go to IllinoisJobLink.com Click Log In / Register. The login drop-down displays.

- 2. Click *Forgot Username or Password*. The Forgot Password / Forgot Username page displays.
- 3. Type your username under Forgot Password and click "Submit." The Reset Password Options page displays.

7. Click Log In / Register. The login drop-down displays. Type your username and the newly updated password.

**Note:** If you receive the message stating you are locked out, wait 15 minutes before attempting to login with your newly reset password.