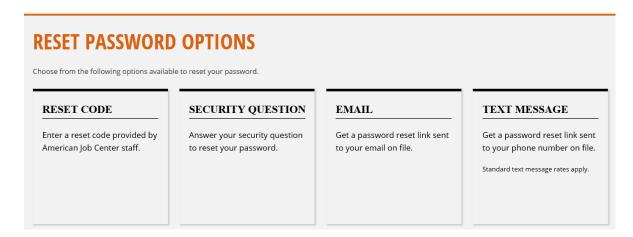

## Password Reset by Security Question

1. Go to IllinoisJobLink.com Click Log In / Register. The login drop-down displays.

- 2. Click *Forgot Username or Password*. The Forgot Password / Forgot Username page displays.
- 3. Type your username under Forgot Password and click "Submit." The Reset Password Options page displays.

4. To reset your password by security question, click "Security Question." Enter the answer to your security question and click, "Submit."

**Note:** Most security questions that ask for your date of birth must be answered in one of these formats: **MM-DD-YYYY** or **MM/DD/YYYY** Security Answers are case and format sensitive (i.e. enter the answer **EXACTLY** as when you created it).

## Password Reset by Email

Follow Steps 1 through 3 above. From the "Reset Password Options" page, if you have confirmed your email address, you will see Email as a reset option. Click "Email."

The "Reset Password by Email" page displays, click "Submit." If the email that appears is not the email you currently use, reset your password using the security question option or contact the IJL Help Desk at 877-342-7533.

#### Password Reset by Text

Follow Steps 1 through 3 above. From the "Reset Password Options" page, if you have added your cell phone number in your registration, you will see Text Message as a reset option. Click "Text Message."