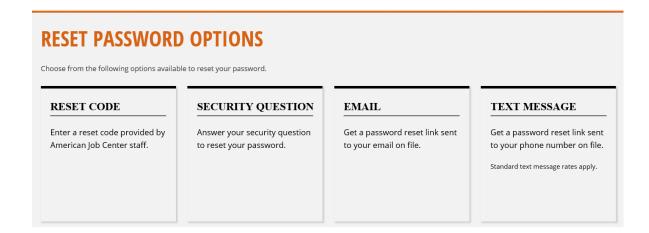

4. To reset your password by security question, click "Security Question." Enter the answer to your security question and click, "Submit."

**Note:** Most security questions that ask for your date of birth must be answered in one of these formats: **MM-DD-YYYY** or **MM/DD/YYYY** Security Answers are case and format sensitive (i.e. enter the answer **EXACTLY** as when you created it).

## Password Reset by Email

Follow Steps 1 through 3 above. From the "Reset Password Options" page, if you have confirmed your email address, you will see Email as a reset option. Click "Email."

The "Reset Password by Email" page displays, click "Submit." If the email that appears is not the email you currently use, reset your password using the security question option or contact the IJL Help Desk at 877-342-7533.

#### Password Reset by Text

Follow Steps 1 through 3 above. From the "Reset Password Options" page, if you have added your cell phone number in your registration, you will see Text Message as a reset option. Click "Text Message."