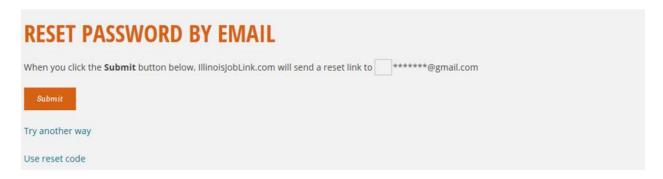

## Password Reset by Email

Follow Steps 1 through 3 above. From the "Reset Password Options" page, if you have confirmed your email address, you will see Email as a reset option. Click "Email."

The "Reset Password by Email" page displays, click "Submit." If the email that appears is not the email you currently use, reset your password using the security question option or contact the IJL Help Desk at 877-342-7533.

After selecting "Submit," you will receive an IllinoisJobLink.com email with a password reset link. The "Password Reset" page displays after you click the link. Return to Step 6 above and follow the process to reset your password and log in to IllinoisJobLink.com.