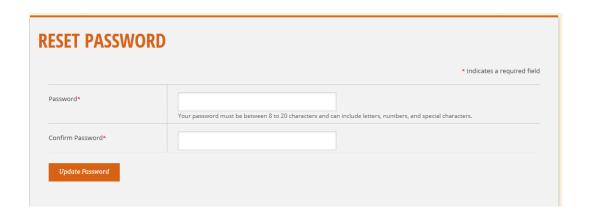

6. On the "Password Reset" page, type your new password, then re-type to confirm. Click "**Update Password**." You are returned to the IllinoisJobLink.com home page and will see a confirmation message that your password has been updated.