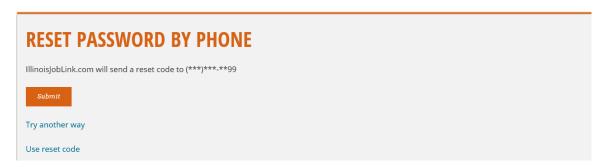

#### Password Reset by Text

Follow Steps 1 through 3 above. From the "Reset Password Options" page, if you have added your cell phone number in your registration, you will see Text Message as a reset option. Click "Text Message."

The "Reset Password by Text Message" page displays, click "Submit."

After selecting "Submit," the "Reset Password By Code" page displays. Enter the 8 digit number texted to your cell phone in the Reset code box and select "Submit." Return to Step 6 above and follow the process to reset your password and log in to IllinoisJobLink.com.