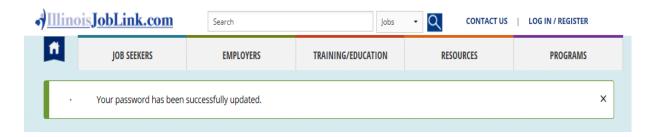

6. On the "Password Reset" page, type your new password, then re-type to confirm. Click "**Update Password**." You are returned to the IllinoisJobLink.com home page and will see a confirmation message that your password has been updated.