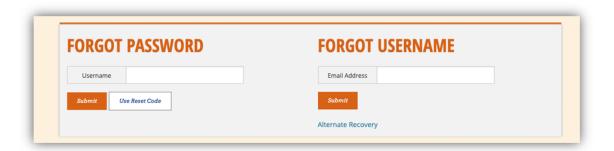

## Password Reset by Security Question

1. Go to IllinoisJobLink.com Click Log In / Register. The login drop-down displays.

- 2. Click *Forgot Username or Password*. The Forgot Password / Forgot Username page displays.
- 3. Type your username under Forgot Password and click "Submit." The Reset Password Options page displays.