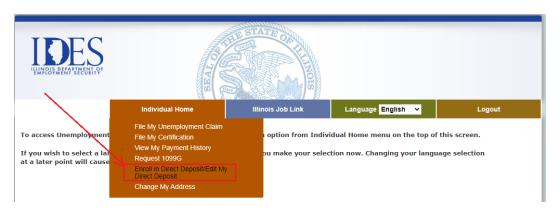

## 1) Sign into your <u>IDES account</u>.

- a. If you don't have an <u>ILogin</u> account, follow the steps to create your account. Then, sign in.
- b. If you already have an ILogin account, follow the steps to sign in.
- 2) Once you are logged into your benefits page, hover over the Individual Home tab and select "Enroll in Direct Deposit/Edit My Direct Deposit."