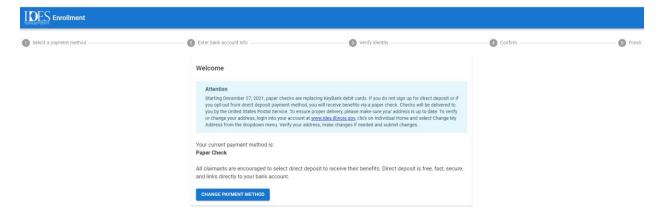

4) You will see the Enroll in Direct Deposit/Edit My Direct Deposit page. **Click CONTINUE** again.

5) You will be redirected to an external website, NoCheck.com. Select "Change Payment Method".

6) Select the dropdown and chose Direct Deposit.